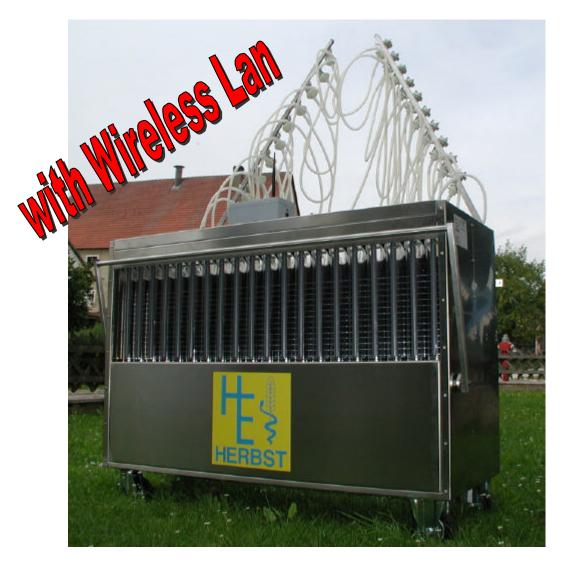

## Single Nozzle Test Bench ED 20/900 EL

Measuring device for the inspection of the single nozzle output in fan sprayers for wine and fruit growing.

The electronic Single Nozzle Test Bench ED20 / 900 EL — the robust and efficient test equipment for the sprayer control.