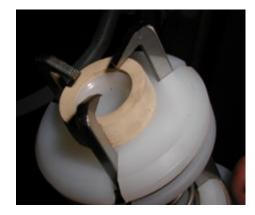

## Single Nozzle Test Bench ED 20/900 EL

Measuring device for the inspection of the single nozzle output in fan sprayers for wine and fruit growing.

## With software and Online-Radio Link

Universal nozzle adapter for quick connection at the nozzle, no tool necessary (as standard)

In the sprayer data sheet of each customer up to 5 different sets of nozzles can be tested (each set can consist of different nozzles) During the measurement the equal nozzles are compared and the discrepancy is calculated. Construction in stainless steel with integrated basin fort he testing liquid.