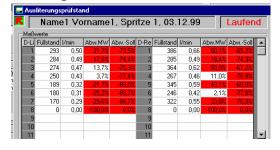

During the test the tester can choose between the

graphic and the numeric display. In this display the filling level of the glasses, the output in litres/min and

the deviation of the average is shown.

| demo Mitteror, 24.1     | 0.0016.3554            | Gespekh  | <b>F</b>          |
|-------------------------|------------------------|----------|-------------------|
|                         |                        |          | incomplier        |
|                         |                        |          | Talanathing       |
|                         |                        |          | Referen           |
|                         |                        |          | Date              |
|                         |                        |          | Singette          |
| Die Gebingenatie Date   | And the strate is here |          |                   |
| ell R.F. en (Part 22 )K | n whitehal I           | et inter | Training          |
| and get                 | Address (              | - Heitai | ang partner 17 an |
| Alley all               | Bruck Sei              | T lips   | And Service T 18  |
|                         | MARK ST                | hal roar | - F               |
| Wetnesda biokena alte   |                        |          |                   |